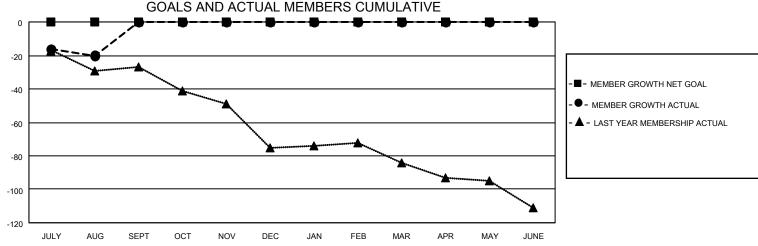

## MONTHLY MEMBERSHIP PROGRESS REPORT

LOCATION TEXAS District 2 A1 Results as of: 8/31/2020

| Clubs         |               |             |               | Members               |                        |                         |                                                    |  |
|---------------|---------------|-------------|---------------|-----------------------|------------------------|-------------------------|----------------------------------------------------|--|
|               | RESULTS FOR   | R 2020-2021 |               | RESULTS FOR 2020-2021 |                        |                         |                                                    |  |
| QUARTER       | NEW CLUB GOAL | NEW CLUBS   | DROPPED CLUBS | QUARTER MEM           | BER GROWTH NET<br>GOAL | MEMBER GROWTH<br>ACTUAL | DROPPED<br>MEMBERS ACTUAL<br>(including transfers) |  |
| JULY/AUG/SEPT | 0             | 0           | 0             | JULY/AUG/SEPT         | 0                      | 7                       | 27                                                 |  |
| OCT/NOV/DEC   | 0             | 0           | 0             | OCT/NOV/DEC           | 0                      | 0                       | 0                                                  |  |
| JAN/FEB/MAR   | 0             | 0           | 0             | JAN/FEB/MAR           | 0                      | 0                       | 0                                                  |  |
| APR/MAY/JUNE  | 0             | 0           | 0             | APR/MAY/JUNE          | 0                      | 0                       | 0                                                  |  |